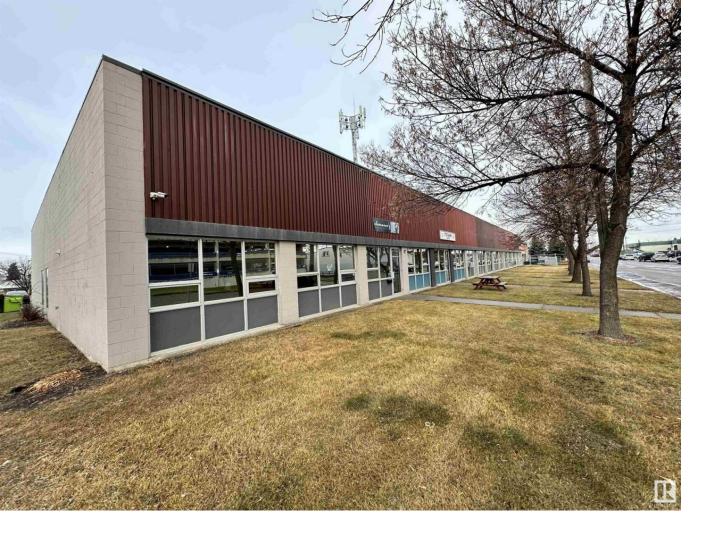

## Edmonton Alberta

\$415,325

Rare opportunity to lease small-bay office/industrial condo units in West Edmonton. Units range from 2,095 to 3,977 sq. ft. and feature dock loading doors for added functionality. The property offers convenient access to major arterial roads, including Yellowhead Trail, Anthony Henday Drive, and St. Albert Trail, making it an excellent choice for businesses seeking accessibility and practicality in a prime location. This particular unit (11208) is 2,245 sq.ft. (id:6769)