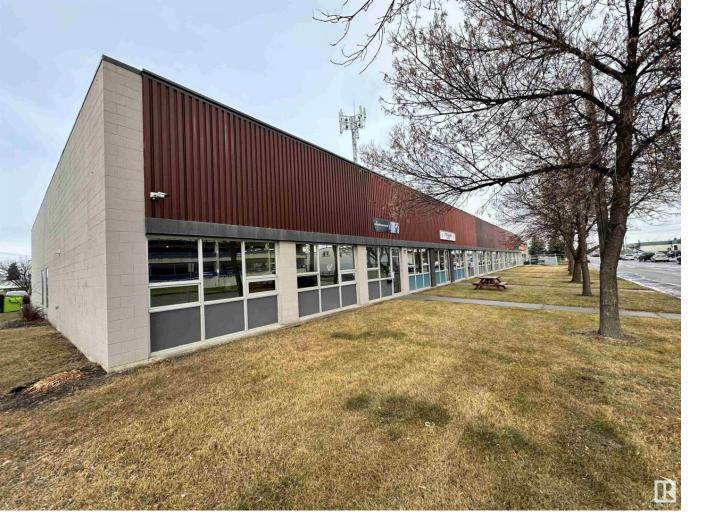

## 11208 143 Street Edmonton AB \$415,325

Rare opportunity to lease small-bay office/industrial condo units in West Edmonton. Units range from 2,095 to 3,977 sq. ft.? and feature dock loading doors for added functionality. The property offers convenient access to major arterial roads, including Yellowhead Trail, Anthony Henday Drive, and St. Albert Trail, making it an excellent choice for businesses seeking accessibility and practicality in a prime location. This particular unit (11208) is 2,245 sq.ft.