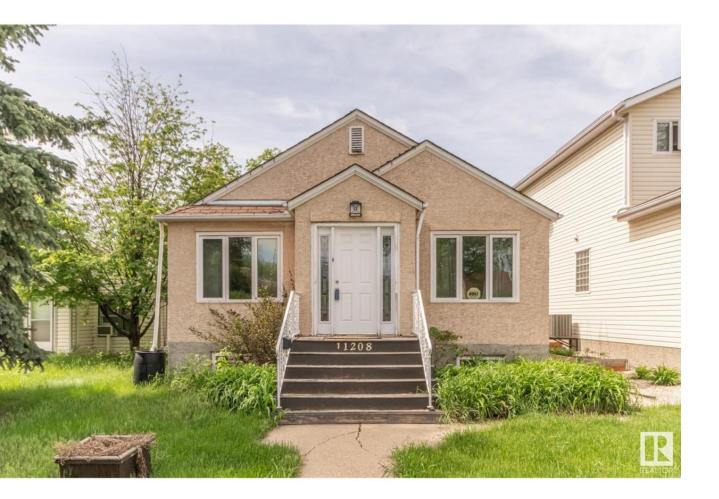

## Edmonton Alberta \$320,000

Take a step back in time to 1947 when you find crystal glass door knobs, front and back porches and stained glass windows to welcome you. This beautifully treed street in Cromdale holds a lot of history as does this home. You will find it is pretty much original and being it has been rented for many years it is being sold As Is Where Is. Please take a look and see if you are someone who loves to restore older homes or perhaps just the lot is more to your liking. How great to be able to walk to the foot ball games or a concert in Commonwealth Stadium. So close to downtown, shopping, medical and parks. With the back alley you have access to parking in the back or on the street. A hidden gem for sure. (id:6769)