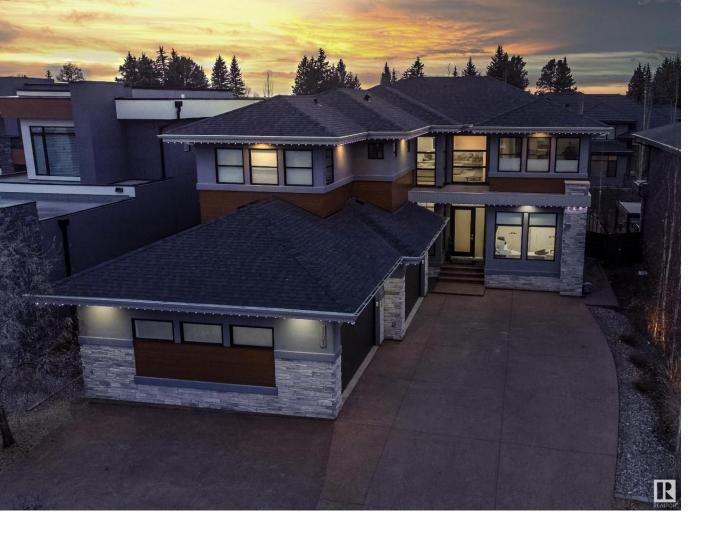

## 1121 WAHL Place Edmonton AB

\$1,677,169

WHEN ONLY THE BEST WILL DO...OVER 4600 SQ FT OF WARM MODERN LUXURY......7 BEDROOMS/ 5.5 BATHROOMS.....YOU HAVE TO SEE THE DECK/SWIM SPA.....NOTHING LEFT TO DO BUT LIVE...FEELS LIKE RESTORATION HARDWARE CATALOGUE:)... ~!WELCOME HOME!~ Exclusive ONE in Windermere, your blocks away from the banks of the North Saskatchewan River! From custom aggregate driveway to the oversized Quadruple heated garage. Grand foyer; YOU'LL KNOW HOW GOOD IT FEELS. On your right is the STUNNING DEN/OFFICE ahead is the heart of the home, gourmet kitchen walk though pantry + dining room. The living room has a linear gas fireplace, and the back yard/deck, well... you HAVE TO SEE!. The swim spa is on another level. Up has a HUGE bonus room, owners retreat is PROPER, with views, THINK SPA ENSUITE, and a closet you'd see in Hollywood. Basement falls nothing short of perfect, infloor heat, bar, theatre, 2 more bedrooms down, This isn't just a home... this is a lifestyle....and one that raises the bar!