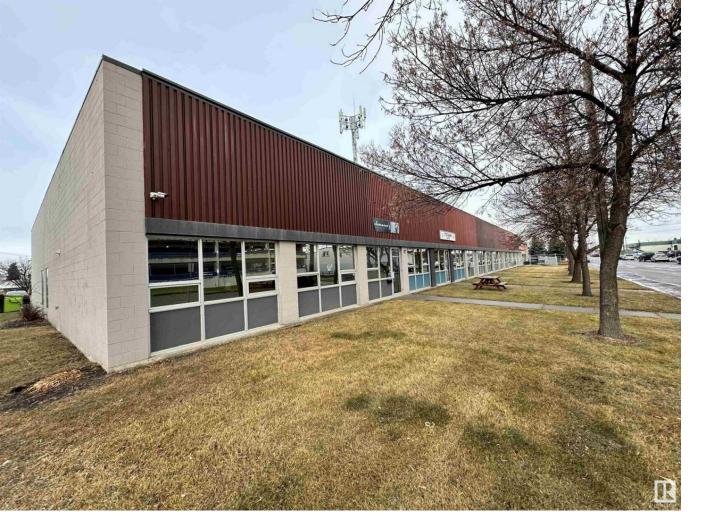

## Edmonton Alberta

\$735,745

Rare opportunity to purchase a small-bay office/industrial condo units in West Edmonton. Units range from 2,095 to 3,977 sq. ft.? and feature dock loading doors for added functionality. The property offers convenient access to major arterial roads, including Yellowhead Trail, Anthony Henday Drive, and St. Albert Trail, making it an excellent choice for businesses seeking accessibility and practicality in a prime location. This particular unit (11210) is 3,977 sq.ft. (id:6769)