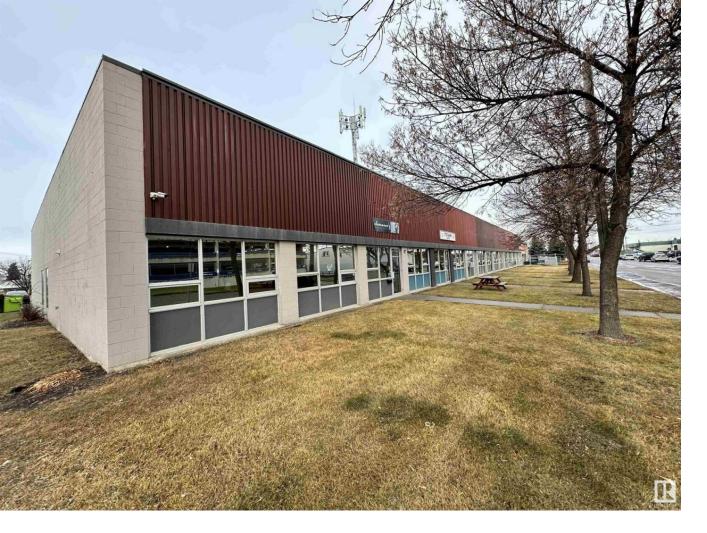

## Edmonton Alberta \$387,945

Rare opportunity to purchase a small-bay office/industrial condo units in West Edmonton. Units range from 2,095 to 3,977 sq. ft.? and feature dock loading doors for added functionality. The property offers convenient access to major arterial roads, including Yellowhead Trail, Anthony Henday Drive, and St. Albert Trail, making it an excellent choice for businesses seeking accessibility and practicality in a prime location. This particular unit (11212) is 2,097 sq.ft. (id:6769)