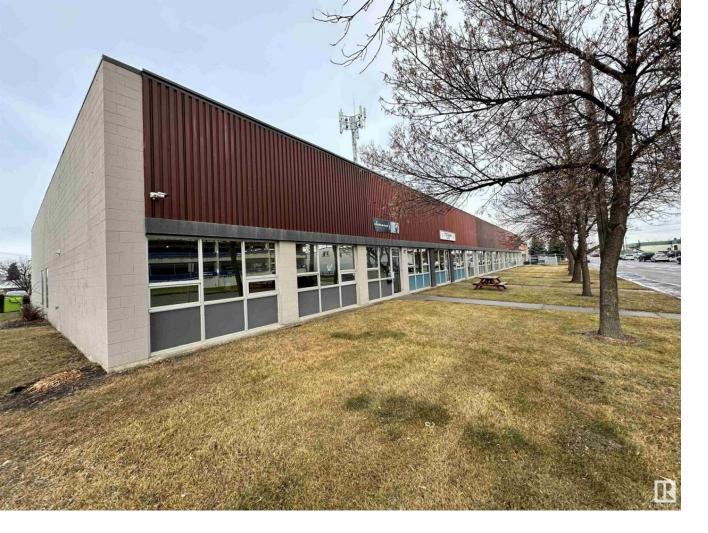

## Edmonton Alberta \$398,490

Rare opportunity to purchase a small-bay office/industrial condo units in West Edmonton. Units range from 2,095 to 3,977 sq. ft.? and feature dock loading doors for added functionality. The property offers convenient access to major arterial roads, including Yellowhead Trail, Anthony Henday Drive, and St. Albert Trail, making it an excellent choice for businesses seeking accessibility and practicality in a prime location. This particular unit (11216) is 2,154 sq.ft. (id:6769)