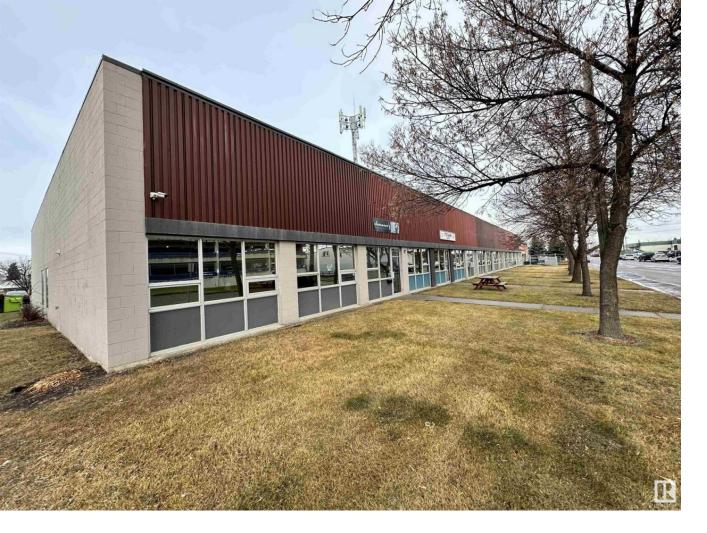

## Edmonton Alberta

\$387.575

Rare opportunity to purchase a small-bay office/industrial condo units in West Edmonton. Units range from 2,095 to 3,977 sq. ft.? and feature dock loading doors for added functionality. The property offers convenient access to major arterial roads, including Yellowhead Trail, Anthony Henday Drive, and St. Albert Trail, making it an excellent choice for businesses seeking accessibility and practicality in a prime location. This particular unit (11218) is 2,095 sq.ft. (id:6769)