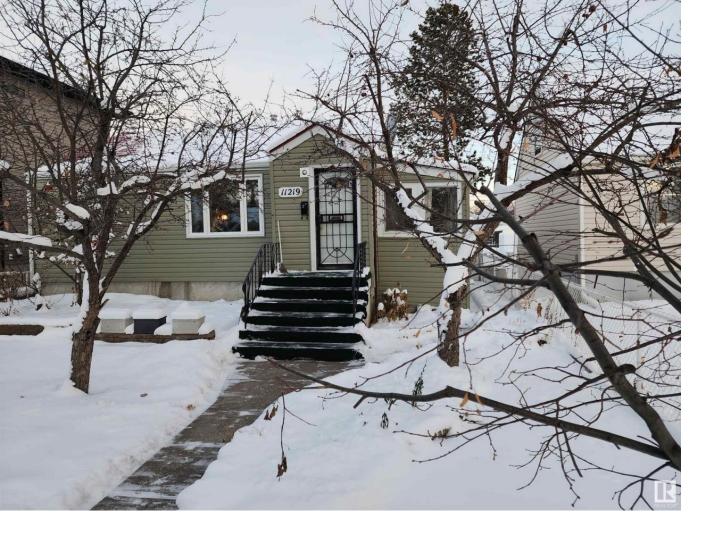

## Edmonton Alberta \$320,000

This could be the one you've been waiting for! Affordable character home on huge .16 acre lot on a tree-lined street close to Kingway Mall, Glenrose Hospital, Royal Alex Hospital, NAIT and the new Gene Zwosdesky Centre Norwood. You will love the huge (26'x34') garage with workshop area where you can be creative building that watercraft, restoring a classic car or making pottery. Fully fenced yard offers privacy, room to play and a place to garden. The classic mid-century bungalow features many quality upgrades for your peace-of-mind: 1.Lifetime warranty metal roof. 2.Modern and efficient triple glaze casement windows on main (2019) 3.Brand new water heater (Sept. 2024) 4.Updated forced air heating system (2000's) 5.Weeping tile (1990's) 6.Vinyl Siding (2019) 7.Sewer plus water line (1989) 8.New 100 Amp Electrical Panel/Service (2021) 9.Basement flex room, den, storage, pantry, laundry. 10.Quality oak kitchen cabinets. 11.Newer ABS and copper plumbing. 12.Hardwood under carpet! Enjoy the sunroom in summer! (id:6769)