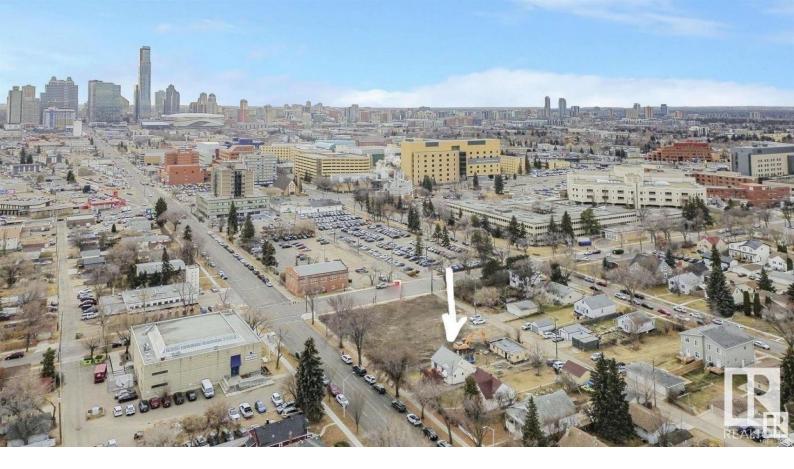

## Edmonton Alberta

\$349,000

Investors and builders! 50x150 lot in downtown! Walking distance to Royal Alex and Nait! This neighborhood is getting transformed! Grab the opportunity to be a part of it! This lot is suitable for a 4plex 8 unit building. All the vacant lots are being turned into 4plexes as well. The utilities of the home have been disconnected and the house is ready for tear down! (id:6769)