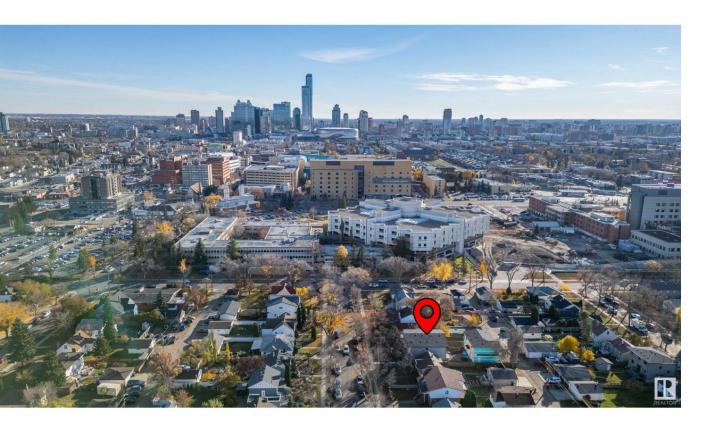

## Edmonton Alberta

\$1,698,000

Newly built side by side, 2 story duplex with 2 legal basement suites, and 2 garage suites, grand total of 6 legal units(14 bedroom & 10 bath) in Spruce Avenue. Walking distance to NAIT, Glenrose Hospital & Royal Alexandra Hospital and very close to downtown. This property features 5812 sqft of total living area with 1,612 sqft on each duplex unit, main floor bedroom, full bath, kitchen, living room with cozy electric fireplace. Upper floor includes 3 bedrooms and 2 bathrooms. Basement suites are 2 bedroom, 1 bath with kitchen and living area includes separate laundry. Garage suites are one bed and one bath, kitchen, living area and separate laundry. All (6 sets) of appliances are included! There is perfect size unit for everyone, great rental investment opportunity! (id:6769)