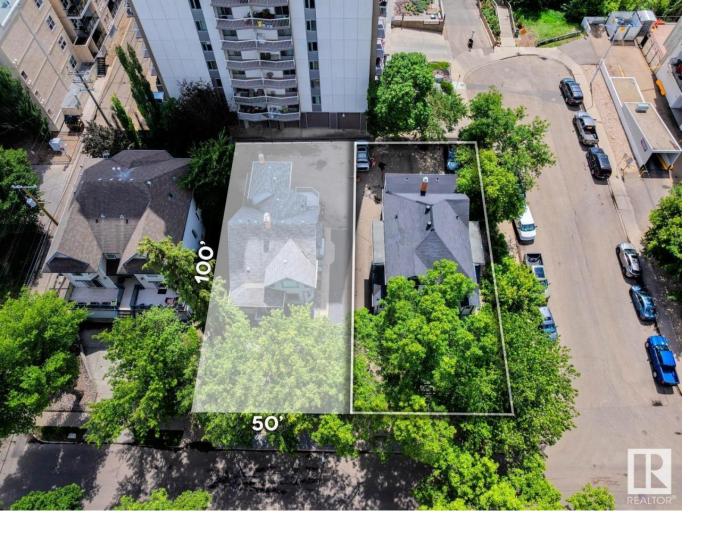

## Edmonton Alberta \$1,500,000

ONCE IN A LIFETIME OPPORTUNITY half a block from the River Valley and walking distance to LRT & the University of Alberta. Purchase this 50'x100' property in combination with 11229 99 AV NW (SEPARATE LISTING) for a total of 100' x 100' (10,000 sq.ft) of prime redevelopment space under the City's new zoning bylaws. Capitalize on spectacular River Valley views. Both properties are currently rented until you are ready to redevelop this spectacular parcel! (id:6769)