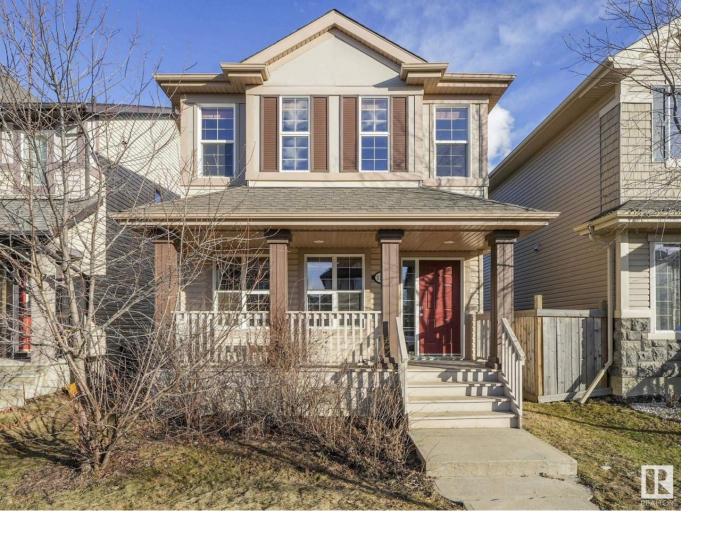

## Edmonton Alberta \$454,900

Step onto the inviting front porch of this charming 2-story home, located in the family-friendly community of Chappelle. As you enter, you're welcomed by a bright and open entryway that leads into a spacious living room filled with natural light. The adjacent dining room is ideal for family meals, while the well-equipped kitchen features stainless steel appliances, ample counter space, and plenty of storage. The 2-piece bathroom and additional storage complete the functional main floor design. Upstairs, you'll find three generously sized bedrooms. The primary suite offers a peaceful retreat with a 4-piece ensuite and two large closets. Two additional bedrooms and an additional 4-piece bathroom, making this level perfect for families. In the bright basement with 3 windows, the potential for customization awaits, whether you envision a cozy family room, a home office, or a gym. Located close to parks, schools, and amenities, this home is nestled in a vibrant, welcoming community that truly feels like home. (id:6769)