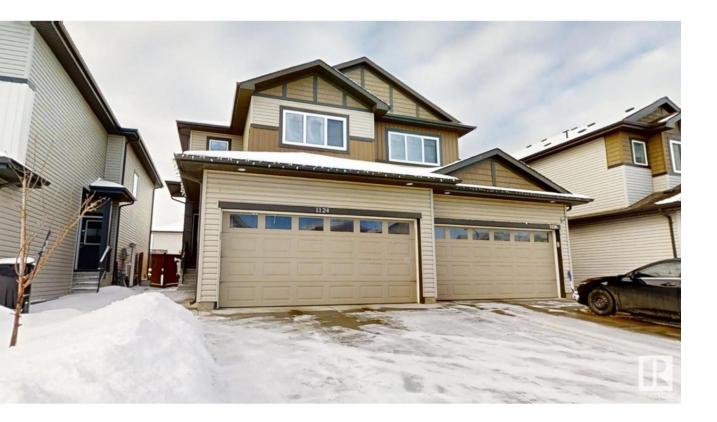

## Edmonton Alberta

Welcome to this meticulous half-duplex in Laurel. With 1468 Sq Ft of living space(builder Print 1503 sq ft) 2storey, this home comes with Open concept Living Room/Dinning area, a nice kitchen with little privacy and a half bathroom on the main floor. On the second floor, you get your own private ensuite in the master bedroom, big walk in closet, Two big size bedrooms and a full bath- BONUS Room on the second floor makes this house convenient for kids. Basement has a SEPERATE entrance ready for your touches to finish a LEGAL Basement suite or your own Entertainment cave. The well kept front yard with great curb appeal and fenced backyard with huge deck. A dream home for First-Time Home Buyers or a young family.Easy access to amenities and Anthony Henday Drive,EIA (id:6769)