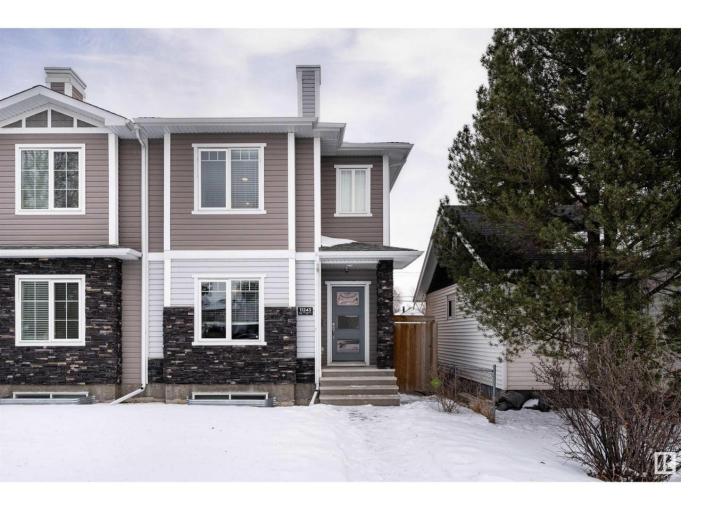

## Edmonton Alberta

\$569,900

Fall in love with this stunning half duplex located in a desirable family-friendly community! Designed for comfort and style, the main floor boasts an open-concept layout featuring a spacious foyer, a versatile den, a striking stone-faced gas fireplace, and A/C throughout. The chef-inspired kitchen is a standout with granite countertops, light-toned cabinetry, and six stainless steel appliances. Upstairs, the primary suite offers hardwood flooring, a walk-in closet, and a luxurious 5-piece ensuite. Two additional bedrooms, a thoughtfully designed laundry room with custom shelving, and another full bathroom complete this level. The fully finished basement provides even more space with a large recreation room, an additional bedroom, and a full bathroom. Outside, enjoy a beautifully landscaped yard w/ artificial turf, a spacious two-tiered deck, and a heated double garage. Located minutes from the Royal Alex, NAIT, Kingsway Mall, and with easy access to downtown, this home is a must-see! (id:6769)