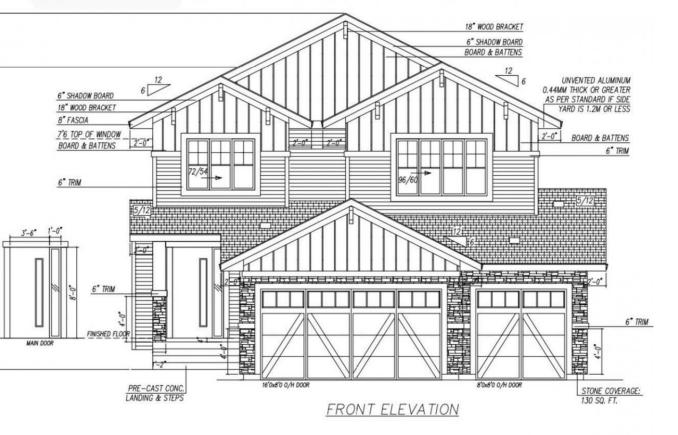

STONE COVERAGE CALCULATIONS: 20.0 SQ.FT. - PORCH COLUMN 58.0 SQ.FT. - FRONT GARAGE 36.0 SQ.FT. - RIGHT GARAGE 10.0 SQ.FT. - LEFT GARAGE 130.0 SQ.FT. - TOTAL