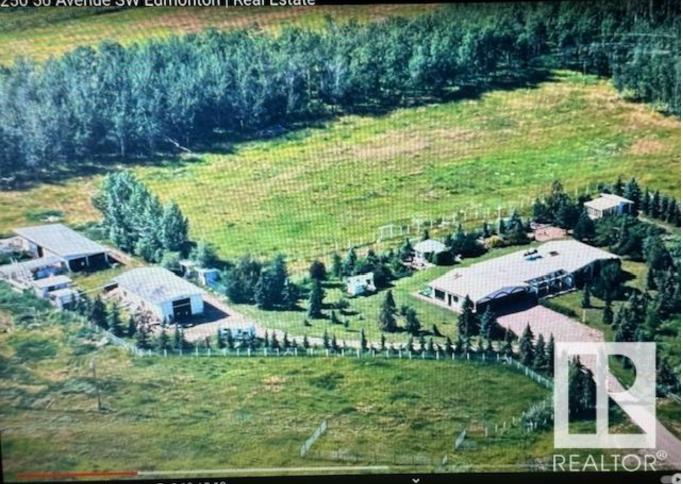

## Edmonton Alberta

FANTASTIC OPPORTUNITY - 18,33 ACCRES WITH CLASSY BUNGALOW HOME, IN THE CITY OF EDMONTON - ON 50 AV.- SW! This property is situated at the EDGE of next development area- just south of 41 av SW, and 111 St . HOME has Classy lay out, with four bedrooms, four bathrooms, dinning, family, and living room, with two fire places on main floor, plus fully finished basement with another bedroom, full bathroom, bonus room, another fire place, bar, pool table, etc.Home also has SUNROOM WITH HOT TUB, and Triple attached garage. Property has separately fenced 3 acres around house with gazebo, greenhouse, barn, and machine shop, while the other 15,33 acres have beautiful tree line, and green space. CITY WATER, GAS AND ELECTRICITY on the property. LOCATION is minutes away from shopping, schools, and major roads - only few hundred meters to Hwy 2/Calgary Trail. (id:6769)