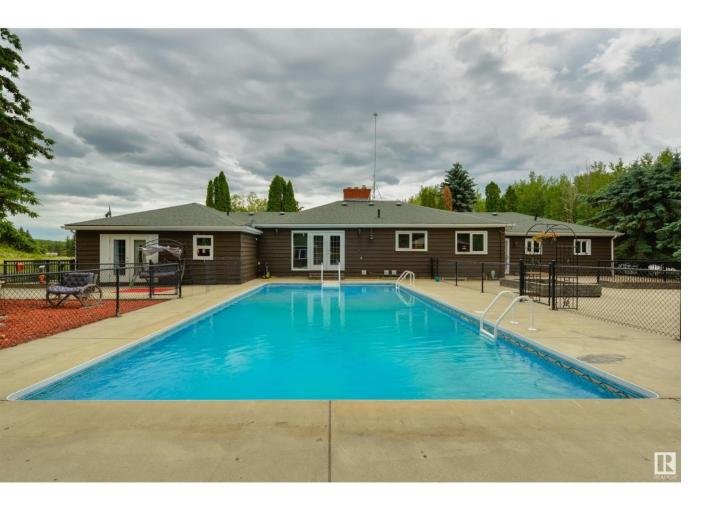

## Rural Lac Ste Anne County Alberta

\$975.000

This is paradise! This sprawling 2653sqft brick faced bungalow with Central AC situated on 41.97 of rolling picturesque acres is a true sight to behold. Step inside the front doors to an open entrance that branches off to two spacious living areas with a double sided wood burning FP, a formal dining room, The country style kitchen features granite countertops, an abundance of cupboard space and a central island. A generous sized primary bedroom with double doors leading to a large deck and 3pc ensuite, Two spacious bedrooms, a 4pc main bath and a large flex area with double doors that lead to a deck, the huge rec room in the basement completes this amazing home. The exterior of the home is your own personal paradise featuring a 20x40 heated inground swimming pool, a stamped concrete patio with a wood gazebo, fire pit and pond, a 36x42 horse stable and a 35x65 heated shop. Fenced and crossed fenced with a private gate at the entrance. Just a 15 minute drive to Stony Plain, this home is truly a must see! (id:6769)