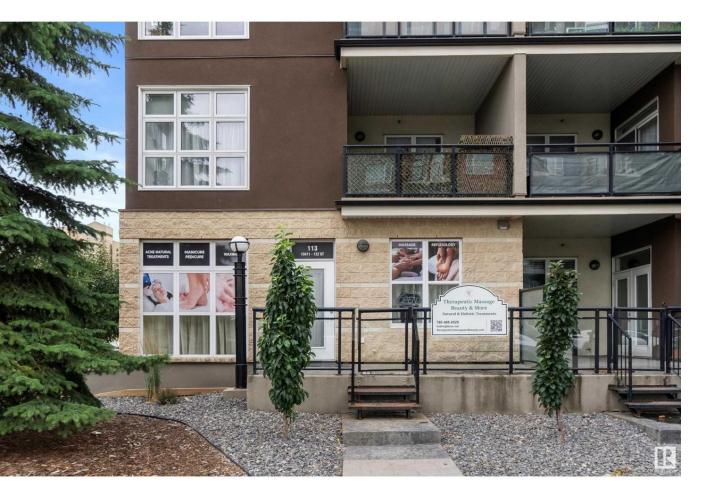

## Edmonton Alberta

TAKE ADVANTAGE OF THIS INCREDIBLE OPPORTUNITY to own a PREMIUM COMMERCIAL PROPERTY in the trendy GLENORA GATES area, ideally located at GROUND LEVEL within a RESIDENTIAL COMPLEX in the BREWERY DISTRICT. RECENTLY PRICE-REDUCED, this CORNER UNIT at a HIGH-TRAFFIC location, offers excellent value for any BUSINESS VENTURE, featuring FOUR ROOMS, a FULL BATHROOM, and a RECEPTION/WAITING AREA with DIRECT STREET ACCESS. The PROPERTY is complemented by TWO TITLED UNDERGROUND PARKING STALLS and AMPLE ON-SITE VISITOR PARKING, ensuring convenience for both clients and staff. ZONED UNDER DIRECT DEVELOPMENT CONTROL PROVISION (DC1-19312), the space is VERSATILE and suitable for a variety of uses, including a RESTAURANT, COFFEE SHOP, BAKERY, or other RETAIL and PROFESSIONAL BUSINESSES. With IMMEDIATE OCCUPANCY available, this is a RARE CHANCE to secure a WELL-LOCATED, HIGH-POTENTIAL COMMERCIAL PROPERTY at an EXCEPTIONAL PRICEACT QUICKLY before it's GONE! (id:6769)