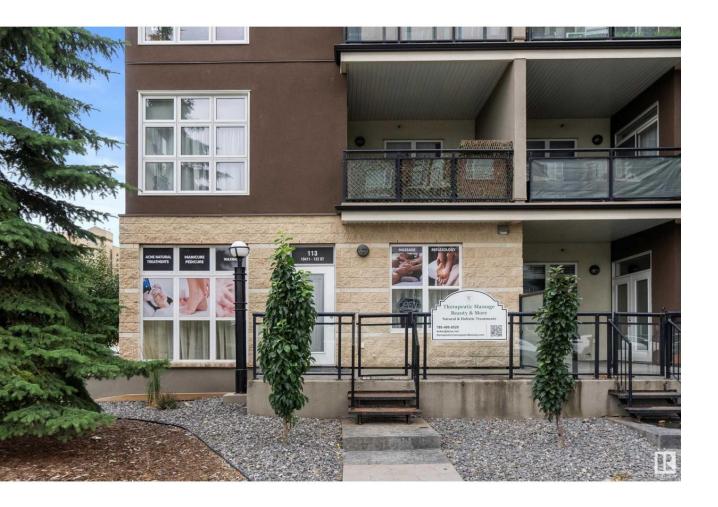

## Edmonton Alberta

\$332.500

TAKE ADVANTAGE OF THIS INCREDIBLE OPPORTUNITY to own a PREMIUM COMMERCIAL PROPERTY in the trendy GLENORA GATES area, ideally located at GROUND LEVEL within a RESIDENTIAL COMPLEX in the BREWERY DISTRICT. RECENTLY PRICE-REDUCED, this CORNER UNIT at a HIGH-TRAFFIC location, offers excellent value for any BUSINESS VENTURE, featuring FOUR ROOMS, a FULL BATHROOM, and a RECEPTION/WAITING AREA with DIRECT STREET ACCESS. The PROPERTY is complemented by TWO TITLED UNDERGROUND PARKING STALLS and AMPLE ON-SITE VISITOR PARKING, ensuring convenience for both clients and staff. ZONED UNDER DIRECT DEVELOPMENT CONTROL PROVISION (DC1-19312), the space is VERSATILE and suitable for a variety of uses, including a RESTAURANT, COFFEE SHOP, BAKERY, or other RETAIL and PROFESSIONAL BUSINESSES. With IMMEDIATE OCCUPANCY available, this is a RARE CHANCE to secure a WELL-LOCATED, HIGH-POTENTIAL COMMERCIAL PROPERTY at an EXCEPTIONAL PRICE! ACT QUICKLY before it's GONE! (id:6769)