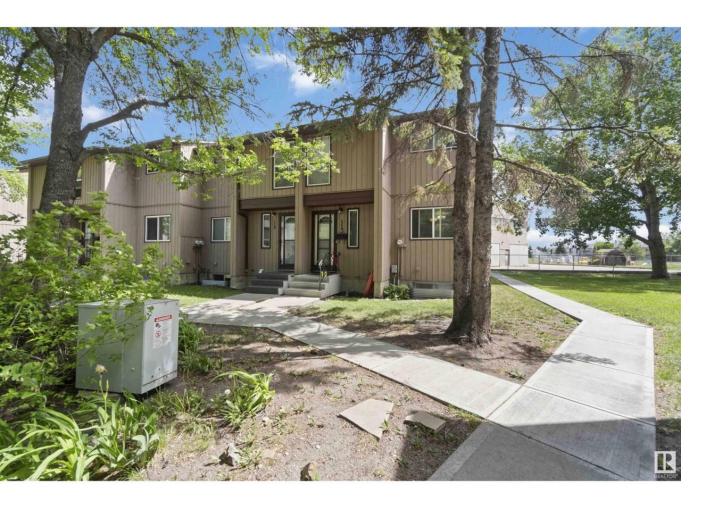

## Edmonton Alberta

\$210,000

Discover this inviting 3-bed, 2-storey townhome in Commonwealth Village, Steinhauer, perfect for first-time buyers, families, or investors ready to add their personal touch. Steps from Steinhauer Park's playground, sports fields, and outdoor rink, it's ideal for active lifestyles. Enjoy proximity to Steinhauer Elementary, Southgate Centre's 165+ stores, and Century Park LRT for seamless downtown access. Ermineskin Community League offers vibrant events and fitness programs nearby. The cozy living room boasts laminate flooring, a corner fireplace with stone facing, and large windows overlooking the backyard. The eat-in kitchen features white cabinetry and appliances, ready for your modern upgrades. Upstairs, a spacious master, two bedrooms, and a 4-piece bath await. The partially finished basement, with ample storage and laundry, offers endless potential for customization. This end unit, next to a green belt, has a fenced backyard with deck and two parking stalls. Close to Calgary Trail and Anthony Henday, (id:6769)