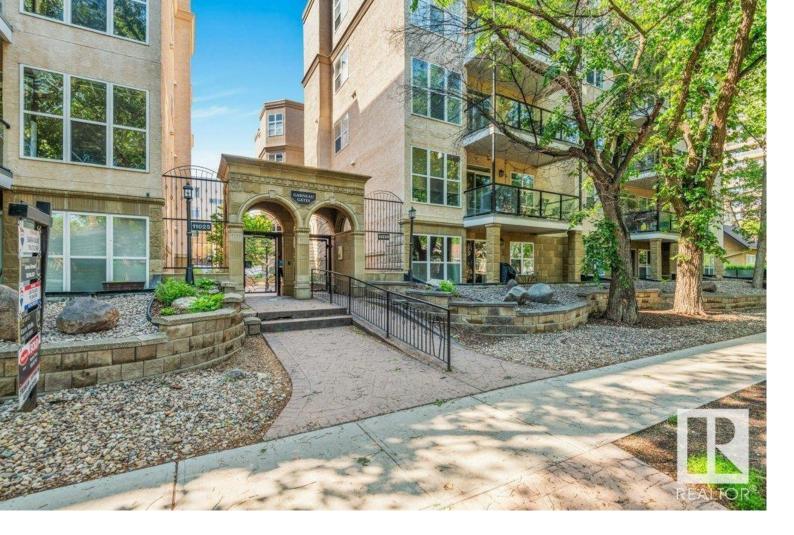

## Edmonton Alberta

\$388,800

2 BEDROOMS, 2 BATHROOMS, 2 PARKING STALLS!! NEWLY RENOVATED Corner Unit with a Gorgeous View of the Tree Lined Street in Garneau from your Huge Private Balcony!! Almost 1100 Square Foot Condo on the Ground Level Features 9ft ceilings throughout and a Fantastic Open Concept Plan. Plenty of Cabinets and Countertop Space in the Functional Kitchen - Open onto Dining Room and Very Spacious Living Room with Corner Gas Fireplace and Walls FULL of Windows and Natural Light. The Generous Primary Bedroom Hosts a Full Ensuite - Unit also Features IN-SUITE LAUNDRY!! Secured Heated Underground Parking with 2 STALLS and storage cage in front of one of them. Updated LUXURY PLANK VINYL FLOORING, Brand new Carpets, Paint, Countertops AND NEW KITCHEN - ready to move on in! Fantastic Value in a Great Building just steps to U of A Campus and Whyte Avenue and a Quick Commute Downtown!! Ready for Immediate Possession! (id:6769)