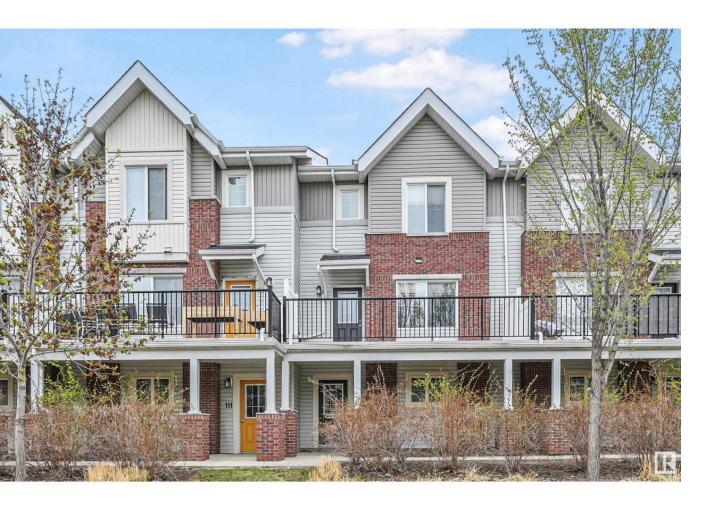

## Sherwood Park Alberta

\$339,800

This spacious 3 bedroom/3 bath/3-storey home in desirable Emerald Hills. Main floor boasts quality finishings, gorgeous open concept living space and upgraded kitchen, including granite counters, large island & walk-in pantry. Living room features a large attached balcony to enjoy the fresh air and green space. Main level complete w/ 2pc bathroom and laundry. Upper level boasts 3 well-sized bedrooms. Primary bedroom has 3pc ensuite w/ a large walk-in shower & an oversized closet. Plus 2nd shared 4pc bathroom upstairs. Other features include a double attached garage, plenty of storage, energy-efficient mechanical including tankless hot water for a lower utility bill. This well maintained complex offers visitor parking and is conveniently located close to shopping & walking trails. Quick proximity to Yellowhead & Baseline Rd, schools & public transportation. A must see! (id:6769)