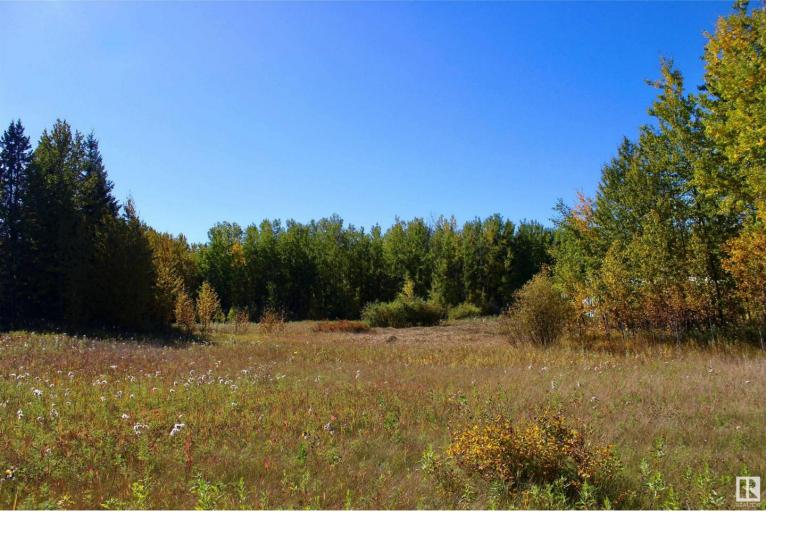

## 50529 RGE ROAD 21 113 Rural Parkland County AB

\$96,000

For sale: A serene 1.03-acre lot nestled in a peaceful setting, backing directly onto a park/reserve! Located just minutes from the beautiful North Saskatchewan River, this prime piece of land offers the perfect backdrop for nature lovers and outdoor enthusiasts. The area is home to abundant wildlife, allowing you to experience the beauty of nature right from your backyard. Ideal for building a custom hillside bungalow, the sloped terrain offers endless possibilities for design. The tranquil surroundings provide a quiet escape from the hustle and bustle of city life. Only a short drive away from Stony Plain and Devon with access to grocery store, schools, and more. Embrace the opportunity to create your dream home in this picturesque, private location!