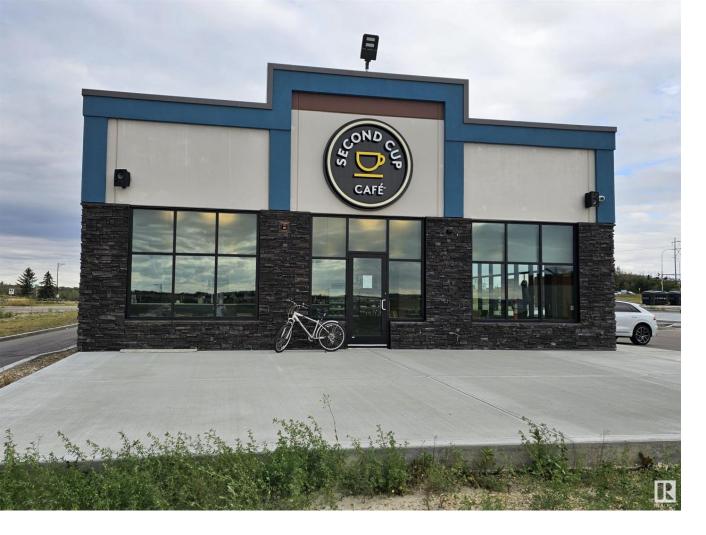

## 7605 Henderson Way 113 Lacombe AB

\$455.000

The popular Second Cup Canadian coffee chain franchise for sale in the busy developing Highway Commercial shopping centre in Lacombe AB. Its well established brand with strong customer base across Canada International markets. Franchises receive extensive support including initial training on operations, management and customer service and will receive ongoing assistance in marketing. Purchasing running business is an appealing option because it offers established location with existing customer base, equipment and trained staff. Prime location with great exposure and very easy accessible from Hwy 2 & Hwy 12.