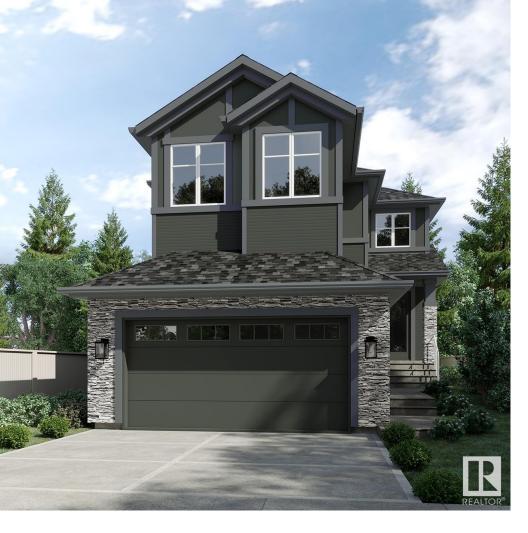

## 113 Edgefield Way St. Albert AB

\$699,800

Welcome to the "GENESIS II "Detached Single family house built by the custom builder Happy Planet Homes located in the vibrant community of ERIN RIDGE NORTH. SITTING ON A 28 POCKET CORNER LOT, This custom-built 2 Storey home features PLATINUM FINISHES & 6 BEDROOMS and 4 FULL WASHROOMS. Upon entrance you will find a MAIN FLOOR BEDROOM, FULL BATH ON THE MAIN FLOOR, Huge OPEN TO BELOW living room, FIREPLACE FEATURE WALL and a DINING NOOK. Custom-designed Kitchen with SHAKER'S STYLE CABINETS AND BUILT-IN APPLIANCES. Upstairs you'll find a HUGE BONUS ROOM across the living room which opens up the entire space. The MASTER BEDROOM showcases a lavish ensuite comprising a stand-up shower with niche, soaker tub and a huge walk-in closet. Other 2 secondary bedrooms with a common bathroom and laundry room finishes the Upper Floor. LEGAL BASEMENT SUITE comes with beautiful kitchen, 2 bedrooms, separate laundry, full bath and a living room. \*\*PLEASENOTE\*\* Pictures from different layout, similar spec.