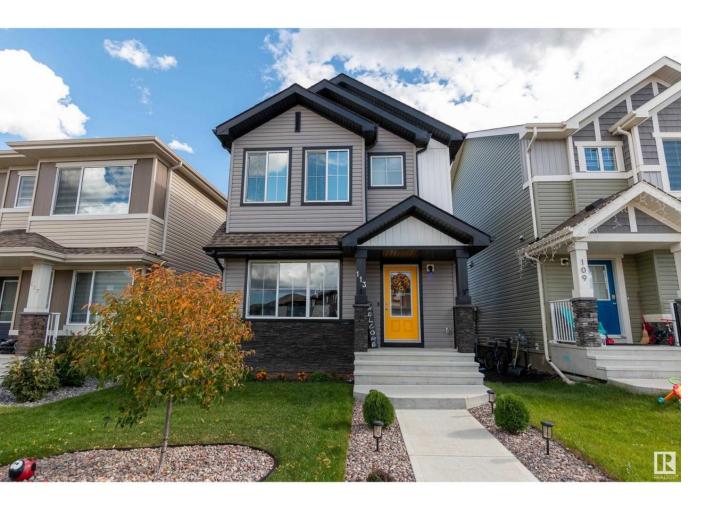

## Sherwood Park Alberta

\$454,900

Experience luxury with the stunning vinyl plank flooring that extends across the entire main floor. As you step into the welcoming foyer, you'll find a handy coat closet for convenience. The cozy great room is bathed in natural light from a large front window, while the open dining area offers an ideal space for entertaining. At the back of the home, the well-designed L-shaped kitchen features expansive quartz countertops, a 4 quartz backsplash, ample cabinetry with soft-close doors and drawers, and a pantry for extra storage. A conveniently located half bath is near the rear entry, which leads to a surprisingly spacious backyard with a garage pad, vinyl shed and cat patio. The central staircase opens onto a charming landing, the focal point of the upper floor. Relax in the bright master suite, complete with a generous walk-in closet and a 4-piece ensuite, including a tub/shower combo. Unspoiled basement awaits your future development for an extra bedroom, theatre room, etc (id:6769)