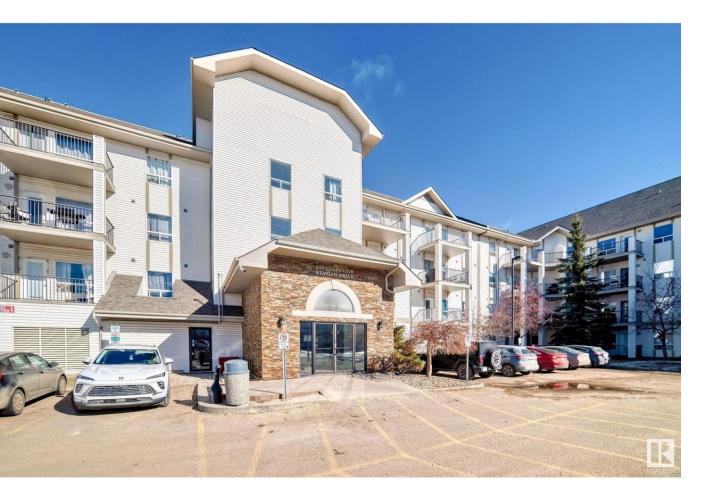

## Edmonton Alberta

Don't miss out on this large and rare 3 BDRM or 2 BDRM + Den Main Floor Corner Unit. This bright corner unit will impress you as it is the largest plan (1300 Sqft.). The large patio is perfect for the summertime! The den can also be turned into a 3rd bedroom because of it's spacious layout. All appliances are included, and the carpet has been replaced with luxury vinyl plank and the entire apartment is newly painted. There are also brand new kitchen cabinets, granite countertops, and closets. The in-suite laundry and gym makes it a neat and cozy place to stay in winter months. 2 parking stalls are included and there is tons of natural light with all the South and East facing windows . All bedrooms are excellent in size. Located across from the emergency Northeast hospital and Clareview LRT station and behind grocery stores and nearby to schools, buses and other transportation for commute. Priced to sell, clean and safe neighbourhood for a growing family! The seller pay \$10,000 for extra parking stall. (id:6769)