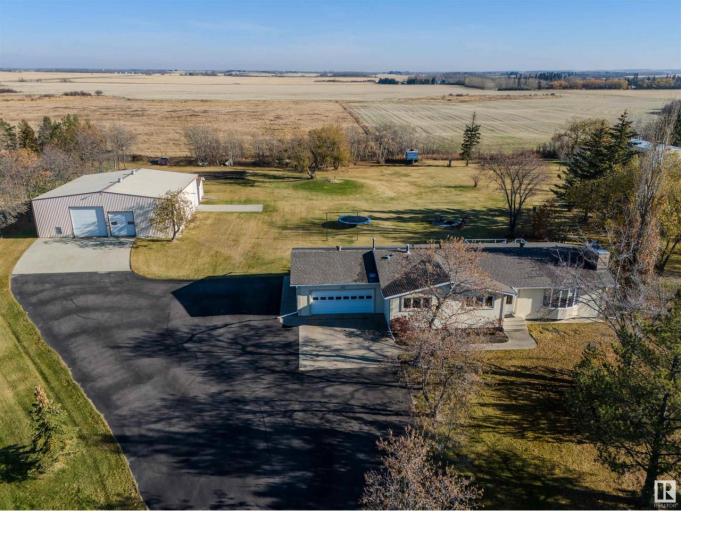

## 50242 RGE ROAD 244 A 1130 Rural Leduc County AB

\$874,900

This charming bungalow offers a perfect blend of privacy, and convenience on nearly 3 acres of beautifully landscaped land, just minutes from Beaumont on paved roads and city water. The home features a well-designed layout with a spacious living room, a large kitchen, and dining area ideal for everyday meals or entertaining. The primary large bedroom has a walk-in closet, ensuite, and a stunning view of the property. Two additional bedrooms and a full bathroom round out the upstairs. The lower level offers a rec space, family room, 4th bedroom, den, bathroom, laundry room, and cold storage. Upgrades include, a new roof, vinyl windows, newer driveway, flooring, stucco exterior, and deck. The home has been exceptionally maintained. Great curb appeal and plenty of room for outdoor activities. Double attached garage, and massive 2300sqft shop with three access doors and indoor parking for a full-size RV! a true bonus for those who love to tinker or need additional storage. Priced to move quickly!