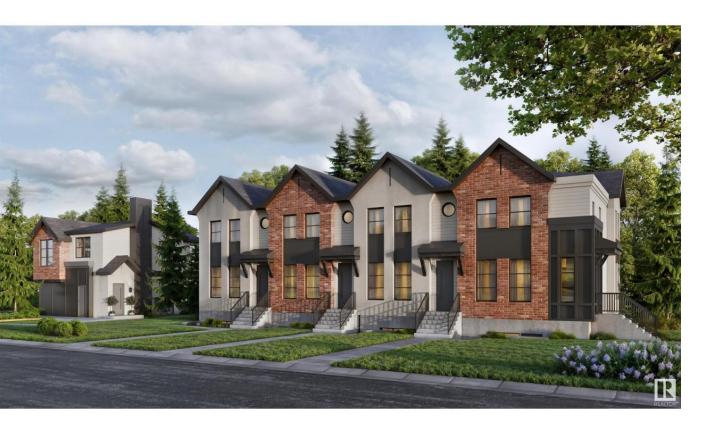

## Edmonton Alberta

\$2,495,000

FANTASTIC CMHC MLI SELECT OPPORTUNITY. ALL 9 units SEPARATELY METERED. FOURPLEX with LEGAL BASMENET SUITES and a 2 bedroom GARAGE SUITE in popular INGLEWOOD Location. 9 UNITS IN TOTAL. This four-plex has APX. 1200 SQ.FT with 3 bdrms ABOVE GRADE. FULLY-FINISHED BASEMENTS with an add'I 582 SQ. FT with 1 bdrm. Private separate access to all basements fromn the exterior. 2 BEDROOM GARAGE SUITE with Apx 800 sq.ft. TOTAL OF 18 BEDROOMS. 4 SINGLE Car Garages. Exceptional attention to detail and construction quality. Acoustic insulation between units and floors. Tons of UPGRADES: Quartz countertops with upgraded Quartz full-height backsplash and upgraded Quartz waterfall island in main kitchen, Custom cabinetry and pantry has ample storage, upgraded appliances, upgraded plumbing fixtures, highefficiency hot water tanks, 9' main floor and basements. Extensive money spent on exterior details including IKO Cambridge shingles with 25-30 year life. (id:6769)