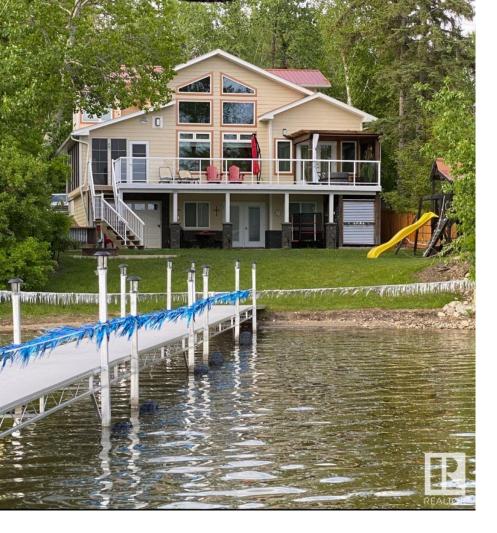

## Rural Athabasca County Alberta \$1,045,000

Visit the Listing Brokerage (and/or listing REALTOR(R)) website to obtain additional information. LAKE FRONT 4 season home on Skeleton Lake in the Summer Village of Bondiss. Near Golf course. Completed build in fall of 2017, 3540 sq ft finished on all levels. Reserve land on one side (so no-one can ever build beside you) Fenced on the other. Pavement to the door. Forced air heating and Air conditioning, Central Vac, Laundry hook ups in basement and main floor. Beautiful kitchen with granite counters, custom cabinets and high end appliances facing the lake. Walk in Pantry. 7 bedroom. 3 1/2 bath. Master bedroom on main floor with ensuite double vanity, electric fireplace, walk in closet, double patio door onto deck facing lake Heated timer under sink in ensuite, 3 bedrooms in basement ( one is a built in double bunk room with doubles on top and queens on bottom). 4 fireplaces. Fully developed walk out basement. 3 bedrooms upstairs. 3 seasons room (312 additional sq ft) with glass garage overhead door. (id:6769)