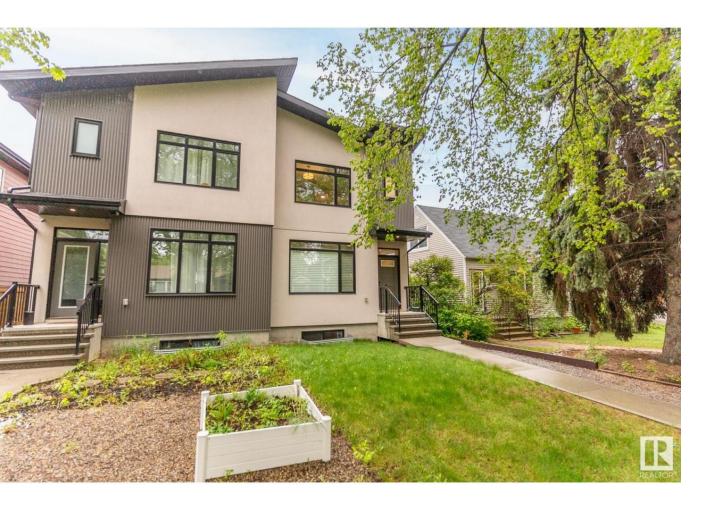

## Edmonton Alberta \$549,900

Amazing Infill with some unique features! This property backs a green space walking distance to 124 St and Brewery District. Large backyard (sitting on a 150' deep lot) with privacy (no neighbors behind you), Also, just a block away from Brand New Inglewood Rocketship Park Playground. This HALF DUPLEX feels like it could be in a quiet suburb with the privacy and greenspace, but it is located in the heart of the city! High End Finishes throughout, from the exterior facade to quartz countertops, luxury vinyl plank flooring, Central AIR CONDITIONING, large windows, a beautiful electric fireplace, custom cabinets and a long QUARTZ island in the Kitchen. The 2nd floor has 3 spacious bedrooms and 2 full bathrooms. The master bedroom has vaulted ceilings and BARN DOOR access to a state-of-the-art 4 piece ensuite showcasing a contemporary TILE SURROUND shower. Full Laundry room is located upstairs. Separate side entrance for future Legal Suite. Double detached garage with extended driveway. Fully landscaped. (id:6769)