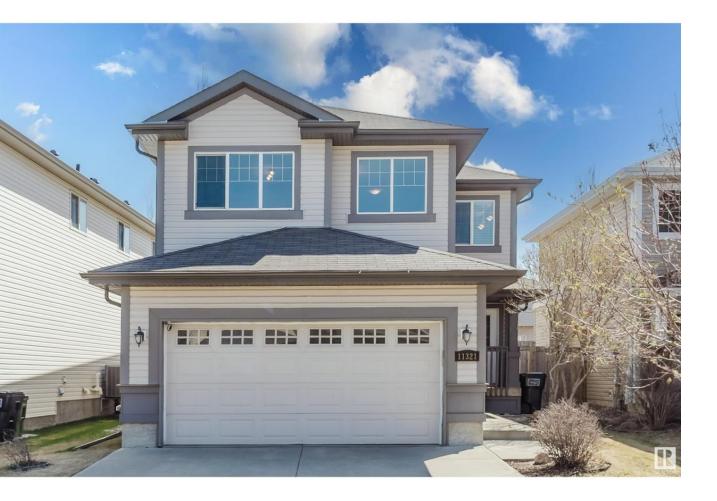

## Edmonton Alberta

Welcome to this fabulous Sterling-built 2-storey family home located on a quiet street with a sunny southfacing backyard in the family-friendly community of Rutherford! Ideally located within walking distance to Monsignor Fee Otterson Elementary/Junior High & in the catchment area of highly rated high schools. This beautiful home boasts 4 bedrooms, 2.5 baths with FRESH paint throughout. Open concept main floor features hardwood flooring in the south facing living room w/ abundance of natural light. Gourmet kitchen boasts loads of Espresso cabinetry, ample counter space & Corner pantry. Dining room is off the kitchen overlooking the fully landscaped south facing backyard. Upstairs has a loft - perfect as an office area or kids' playroom, 4 good sized bedrooms & a 4pc main bath on this level. Primary bedroom comes w/ a 5 pc ensuite w/ a soaker tub & a separate standing shower. Walk to trails, park/playground; Close to South Common shopping and quick access to Henday & YEG airport. Great place to call home! (id:6769)