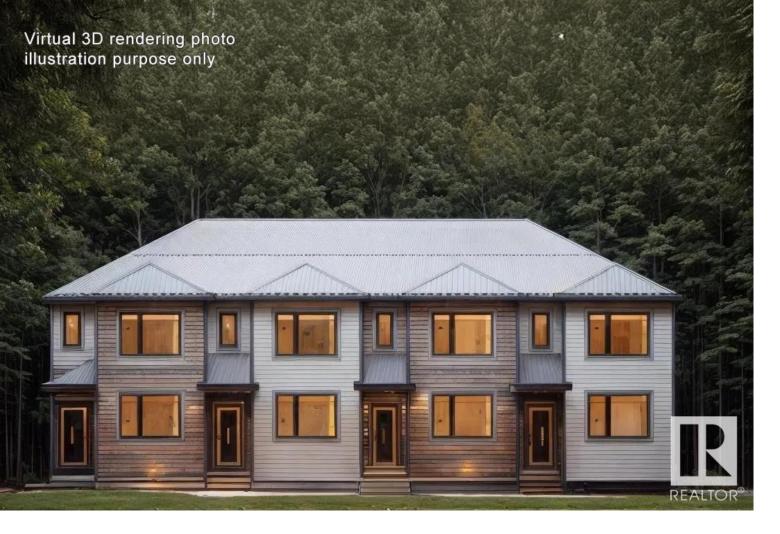

## 11323 76 Avenue Edmonton AB

ATTENTION INVESTORS!! chance to own a stunning University of Alberta 4plex Townhouse next to LRT. This brand new "4plex townhouse" with legal suites make total of "6 units + Bonus". This property is perfect for the CMHC MLI SELECT PROGRAM. Architecturally designed & includes 14 bedrooms, 12 bathrooms - 2 twobedroom units, 2 three-bedroom units, 2 one-bedroom basement rental suites & "(Bonus) 2 one-bedroom finished basements". The property is projected to generate approximately \$146,400 in annual gross rent and cap rate of 4.84%. Fully finished and equipped with all appliances and landscaping. Located facing McKernan School, and only a 2-minute walk to the LRT station. Currently DP stage and estimated completion Summer 2025.