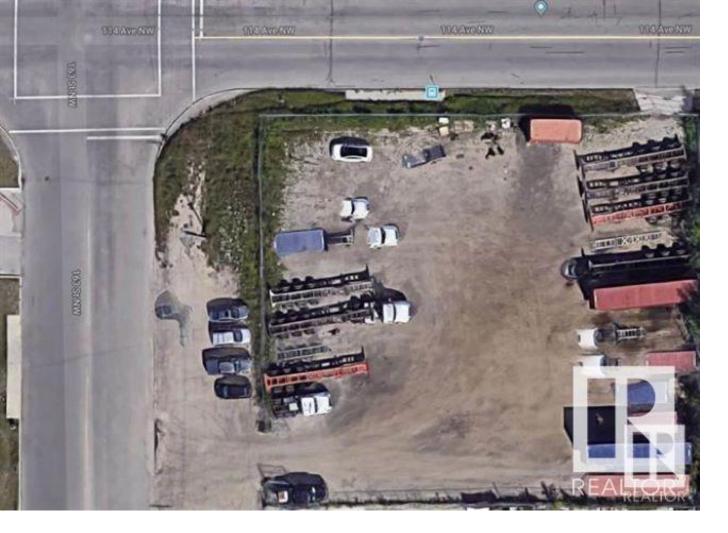

## Edmonton Alberta

Property Details: Size: Approximately 31,000 square feet Type: Industrial land Location: High traffic area, corner location Features: Fenced and gravelled Lease Details: 36 months/negotiable Monthly Lease: \$4,500.00 Huge potential on this industrial land for lease. This property's high traffic location and corner positioning could be advantageous for businesses needing visibility and accessibility. The landlord is willing to split the space between 2 tenants. A fence can be placed down the middle of the lot. (id:6769)