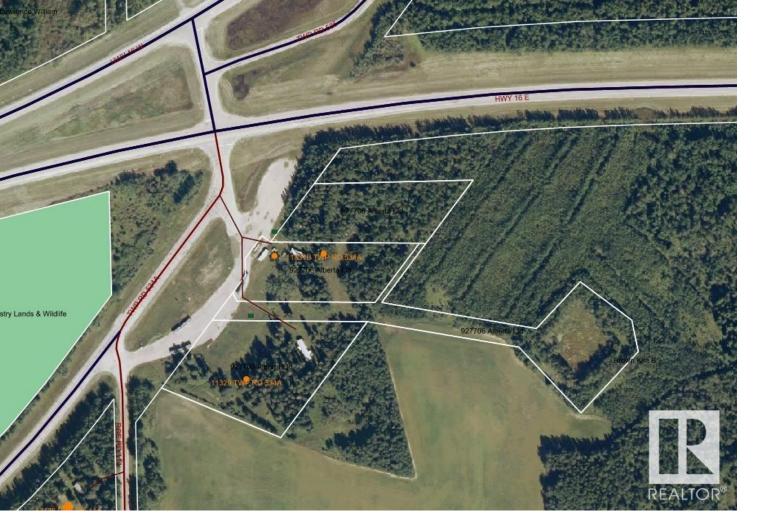

## 11329&11331A TWP RD 534A MacKay AB

\$499.000

Unlock the Potential of This Exceptional 10.74 Acre Commercial District Property, Perfectly Located Right Off Highway 16. With 4 Separate Titles, This Versatile Land Offers a Wealth of Possibilities For Savvy Investors and Business Owners. High Visibility and Easy Access From Highway 16, Ensures Excellent Traffic Flow and Exposure For Your Business. Ideal For a Variety of Ventures Including - Commercial Storage, a Restaurant, Vehicle Repairs and Sales, Hotel/Motel, Bed and Breakfast, Industrial, Storage Container, Home Business, Community Facility and the List Goes on and on. Additional Opportunities May be Available Through Discretionary Permits Allowing You to Expand Your Business Options Even Further. Also This Property Includes it's Own Lagoon, Providing a Unique Selling Point and Potential For Additional Development. Whether You're Looking to Establish a New Business, Expand an Existing One, or Invest in a Growing Area, This Property is a Blank Canvas Ready For Your Vision.