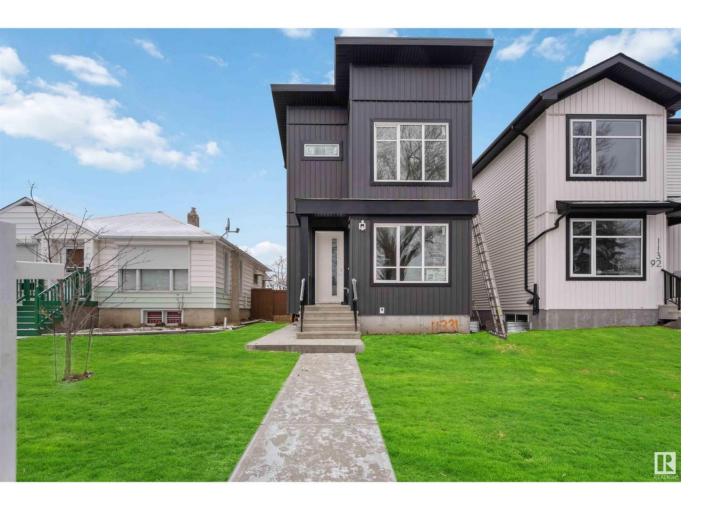

## Edmonton Alberta

\$569,000

MOVE IN READY! DL HOMES PRESENTS BRAND NEW QUALITY BUILT CUSTOM INFILL HOME nestled on a quiet tree lined street in Spruce Avenue. Property is steps way from NAIT Campus, Royal Alex Hospital, Glenrose, Grant Macewan Campus, & Downtown. This high- quality build is turn- key ready!. Property features a fantastic euro design layout w/ 3 bedrooms up, 2.5 baths & an open concept style kitchen for entertaining. The main entry features an accent wall, vinyl plank flooring throughout, & and an electric fireplace. The centered kitchen has sleek grey cabinetry, silver handles & light fixtures, plus quartz countertops & and an island. The back door has a mudroom & bench combo. Upstairs showcases beautiful grey tiles throughout the bathrooms and quartz countertops. The laundry room has a convenient sink & lots of space. Entertain in the backyard & park in the double detached garage. Appliance Package \$5000 & 10YR New home warranty included. Your best life starts here. Welcome home. (id:6769)