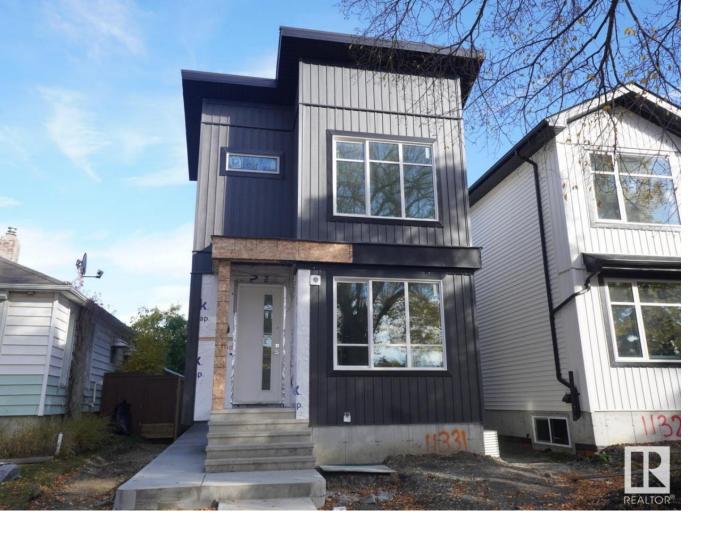

## 11331 103 Street Edmonton AB

\$569,000

DL HOMES BRAND NEW QUALITY BUILT CUSTOM INFILL HOME nestled on a quiet tree lined street in Spruce Avenue. Property is steps way from NAIT Campus, Royal Alex Hospital, Glenrose, Grant Macewan Campus, & Downtown. This high- quality build is turn- key ready!. Property features a fantastic euro design layout w/ 3 bedrooms up, 2.5 baths & an open concept style kitchen for entertaining. The main entry features an accent wall, vinyl plank flooring throughout, & and an electric fireplace. The centered kitchen has sleek grey cabinetry, silver handles & light fixtures, plus quartz countertops & and an island. The back door has a mudroom & bench combo. Upstairs showcases beautiful grey tiles throughout the bathrooms and quartz countertops. The laundry room has a convenient sink & lots of space. Entertain in the backyard & park in the double detached garage. Appliance Package \$5000 & 10YR New home warranty included. Your best life starts here. Welcome home.