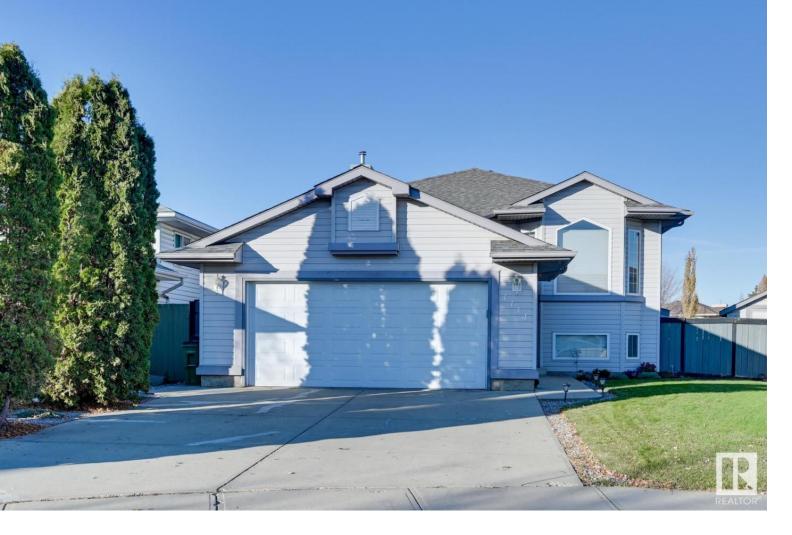

## 1134 KANE Wynd Edmonton AB

\$474,900

Custom-built Executive BILEVEL offers elegance, magnificent living spaces. Built on a Large PIE LOT. The Main Floor boasts, High Ceilings, Large living space with its warm open floor plan is imbued with natural light. Chef's Kitchen, outstanding from every angle, showcases tasteful finishes, custom cabinetry and a Breakfast Bar Island. The Open Living space is warmed by a Modern fireplace. The Upper Level feature's 2 Large bedrooms, The Master retreat showcases a walk-in closet & Luxurious Ensuite. The Lower level features high ceilings, large living room with a fireplace, laundry room, and a Large bedroom. Further feature's include: High End Finishings, Extended Driveway, Beautifully Landscaped Backyard with a Two Tiered deck. In an Excellent location, close to all amenities including schools, shopping, rec centre, walking trails, transit, and the Anthony Henday.