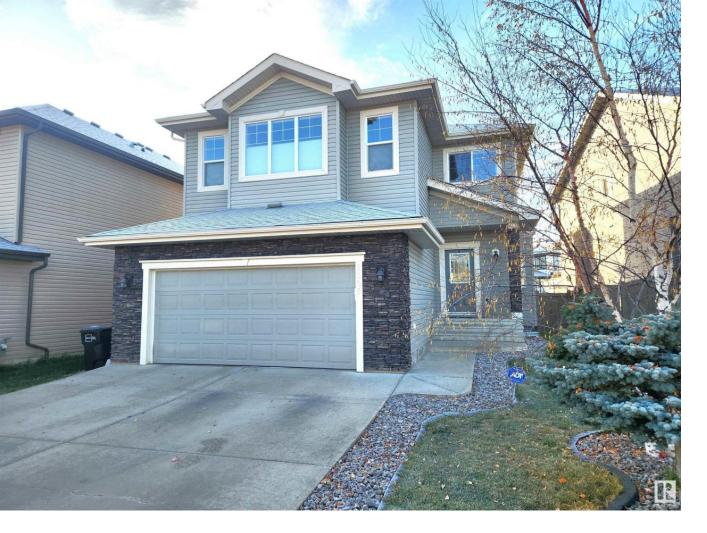

## 1135 HAYS Drive Edmonton AB

\$624,900

Welcome to this stunning 2-storey home in The Hamptons, offering 2,331 sqft of beautifully maintained living space. Backing onto a peaceful green space and pond, it offers rare privacy and tranquility. Inside, a spacious foyer leads to open-concept living. The main features a private office/den with double doors, a large kitchen with island, walk through pantry, and plenty of counter space, plus a warm living and dining area for family and entertaining. A 2pc bath, mudroom, and access to the full-size double garage (perfect for a truck) are tucked away. Upstairs, an expansive vaulted bonus room is separated from the 3 bedrooms, 4pc bath, and laundry for added privacy. The primary has ample space, a wall of closets for functional storage and gorgeous 5pc ensuite. The unfinished basement is a blank canvas awaiting your personal touch. Conveniently located near schools, shopping, walking paths, transit, and with easy access in and out of the neighborhood, this home blends comfort and convenience perfectly.