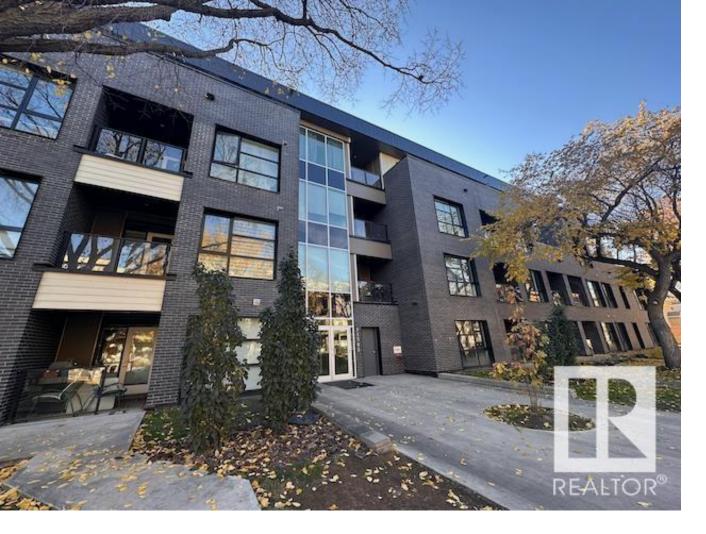

## Edmonton Alberta \$414,900

Spectacular corner unit facing the tree-lined street! This modern condo offers smart, stylish infill and a promise to sustainable development. Built from concrete & steel and featuring SOLAR power & GEOTHERMAL heating/cooling, this home will have you saving some green while being green (30% more efficient by National Energy Code Standards). Open floor plan with 2 generous-sized bedrooms, 2 baths and in-suite laundry. Stunning European-inspired kitchens with modern subway backsplash and quartz counters. Spectacular bathroom with quartz counters, modern lighting and fully tiled shower. Heated underground parking included! Condo fee includes heat, water, sewer, professional management, snow removal and reserve fund contributions! Walking distance to U of A, McKernan LRT station, Belgravia dog park and Whyte Avenue! (id:6769)