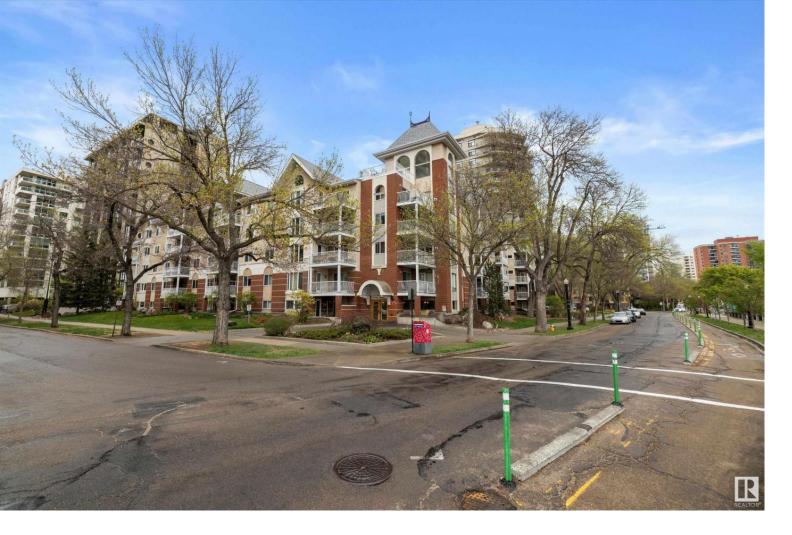

## 11716 100 Avenue 114 Edmonton AB

\$238,900

LOCATED ON THE HIGHLY DESIRED, AND VERY SOUGHT AFTER VICTORIA PROMENADE, THIS 2 BED & 2 BATH UNIT PROVIDES GREAT VIEWS AND EVEN BETTER AMBIANCE. Have the DOWNTOWN CORE and The RIVER VALLEY all at YOUR DOORSTEP; TRULY THE BEST OF BOTH WORLDS. This unit offers a VERY SPACIOUS FLOOR PLAN, LAMINATE FLOORING, LARGE BEDROOMS, AND TONNES of STORAGE. Living room features a CORNER GAS FIREPLACE perfect for our long and cold Edmonton winter's and SOOTH FACING VIEWS OF THE PROMENADE & RIVER VALLEY. Kitchen is spacious and offers a TILE BACK-SPLASH as well as a raised EATING BAR. Dining area is EXTREMELY SPACIOUS and PERFECT FOR ENTERTAINING and large family gatherings. The MASTER BEDROOM features a LARGE WALK-IN CLOSET, 4 PIECE ENSUITE and offers ACCESS TO THE PATIO as well. Walking distance to the shops on 124 STREET, THE BREWERY DISTRICT, MACEWAN UNIVERSITY, THE ROYAL GLENORA CLUB and only a short hike across the river to WHYTE AVE and THE UNIVERSITY OF ALBERTA. Storage locker provided as well.