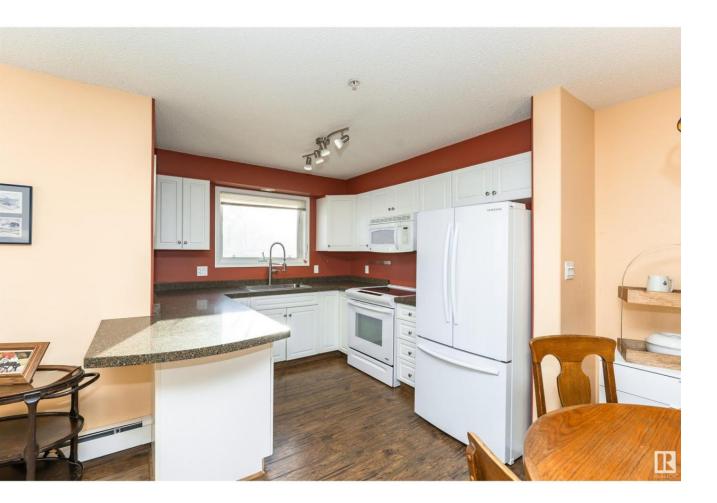

## Edmonton Alberta \$179,900

Indulge in the finest ADULT-ONLY 18+ living at the highly desirable Chelsea Greene complex! This bright & beautifully designed main floor CORNER unit offers an exceptional combination of style, comfort & convenience. With 2 beds & 2 full baths. The spacious primary bedroom is a true retreat, complete with a private 3 PIECE ENSUITE & double closets. The second bedroom is perfect for guests, a home office, or extra living space and is complemented by an additional 4 PIECE BATHROOM. The OPEN CONCEPT kitchen, dining & living areas are thoughtfully designed to create a warm and inviting space, perfect for entertaining or relaxing. Sunlight pours through LARGE WINDOWS, illuminating the home with NATURAL LIGHT, while the PRIVATE PATIO provides a tranquil outdoor space to unwind. Situated in a prime location, this condo is just minutes from stores, restaurants & all the amenities you need. Parking is a breeze with 2 TITLED STALLS (1 underground WITH STORAGE UNIT & 1 surface), ensuring secure & convenient options. (id:6769)