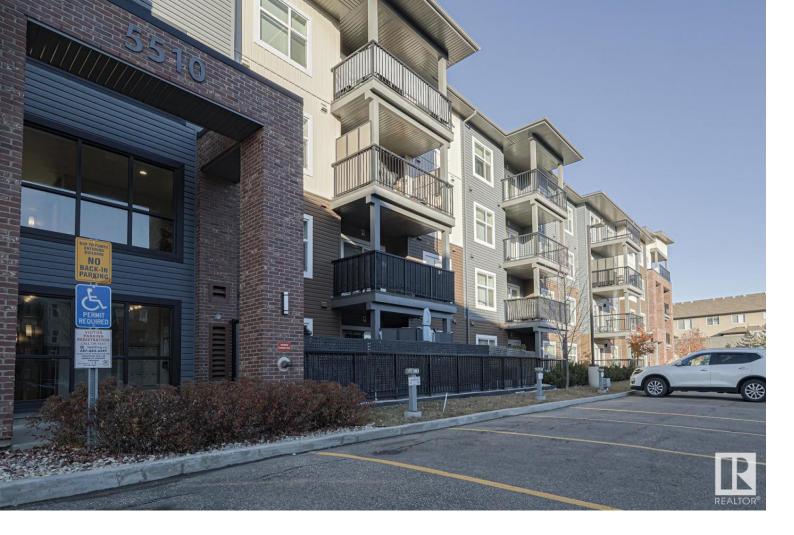

## 5510 SCHONSEE Drive 114 Edmonton AB

\$219,900

This building is located in the desired community of SCHONSEE. When entering this condo, you come to an open concept layout with a large living room, dining area, and spacious kitchen with all your essential appliance, modern cabinetry and a BREAKFAST ISLAND. Recent upgrades include QUARTZ countertops and LAMINATE flooring throughout. The master bedroom comes with a walkthrough closet and ENSUITE bathroom. There is another large bedroom and a full bathroom. Enjoy the summers on your dedicated patio and the convenience of IN-SUITE LAUNDRY and a TITLE UNDERGROUND parking with a storage cage. This building comes with a FITNESS ROOM!!! Close to all amenities including shopping, restaurants, parks, schools and public transportation.