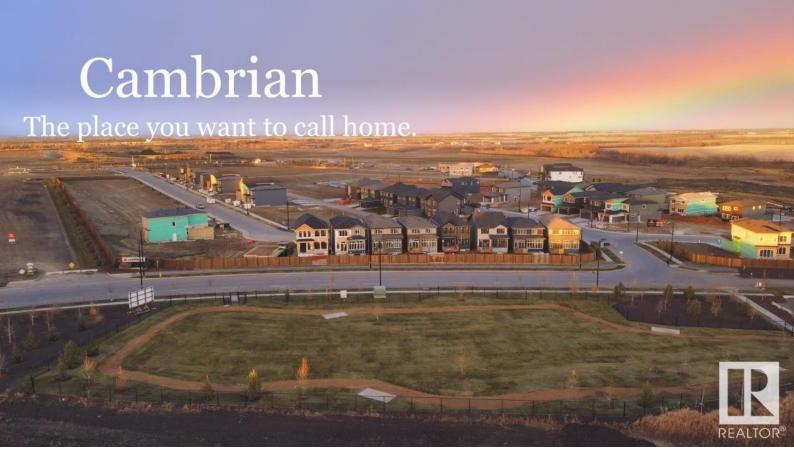

## 114 Cerbat Crescent Sherwood Park AB

\$424,900

You are going to LOVE The Talo - by Rohit, this 1448 sqft, 2 Storey duplex offers 3 bedrooms, 2.5 baths & SIDE ENTRANCE to basement. The Neoclassical Revival design style will WOW you as soon as you enter the spacious entrance that leads to the open concept main level with a stylish kitchen that offers plenty of cabinets, pantry & quartz island that over looks the dining & living area. Guest bath at the back entrance that features a BI bench. Moving upstairs you will find a king sized primary suite featuring a WI closet & 4pc ensuite. 2 bedrooms are both generous in size, a 4pc bath, flex room & laundry compliment this stylish home! FRONT & BACK LANDSCAPING included! You will LOVE living in Cambrian located north on Clover Bar Road just east of Greenland Garden Centre, featuring multiple parks, playgrounds, dog park & 8kms of ravine trails through Oldman Creek! It will also be the home to future schools & shopping PLUS easy access to Hwy 16 & the Anthony Henday.