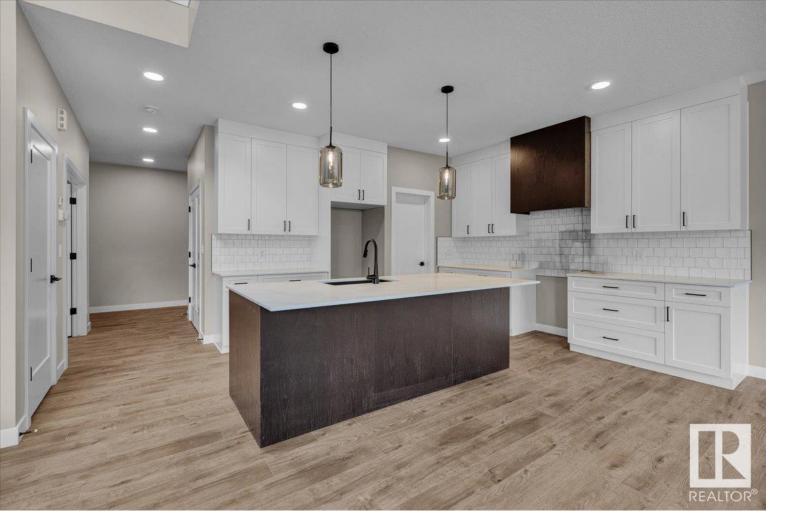

## Spruce Grove Alberta

\$674,000

Rare Opportunity! This stunning 2-storey new build sits on the last remaining walkout lot, backing onto peaceful greenspace and mature trees—a truly exceptional setting that offers privacy and stunning views. The bright, open-concept layout features soaring ceilings and large windows that flood the home with natural light. The chef's kitchen boasts high-end appliances, ample cabinetry, and a spacious island—perfect for hosting. The living room offers a cozy electric fireplace, while the main-floor den provides a quiet workspace. Upstairs, the luxurious primary suite includes a 5-piece ensuite with dual sinks, a soaker tub, and a walk-through to the laundry room from the walk-in closet. Two more bedrooms, a bonus room, and a 4-piece bath complete the upper level. With a side entrance for future flexibility and a location near schools, parks, and amenities, this home is a rare find that combines style, comfort, and a one-of-a-kind natural setting. (id:6769)