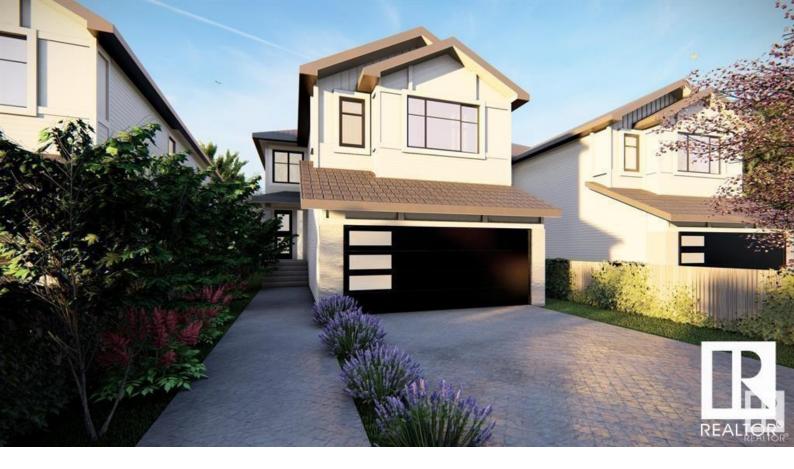

## Spruce Grove Alberta

\$656.000

WALKOUT RAVINE BACKING...8869 SQFT PIE LOT. Brand new Walkout 2249 Square foot 2-storey. Open to above high ceiling in great room. Walkout basement with huge windows and door in the back. 3 Bedroom and 2 and half baths. Huge size walkout deck And Covered Balcony on the second floor. Comes with all the upgrades. Custom kitchen cabinets. Soft close door and drawers. Quartz counter tops. Walk through pantry. Upgraded plumbing fixtures. Black and gold lighting fixtures. Upgraded finishing with maple railing. MDF shelves. Flooring with 12x24 porcelain tiles, luxury vinyl planks and carpet. High efficiency furnace and hot water tank. Den on main floor. Electric fireplace with wall tile and MDF design. 9ft high basement and 9ft main floor. Huge bonus room located in the middle with raised ceiling. Huge size master bedroom with balcony. Ensuite bath has custom shower with free standing jacuzzi tub and double sinks. Under Construction. Possession End of Nov.. (id:6769)