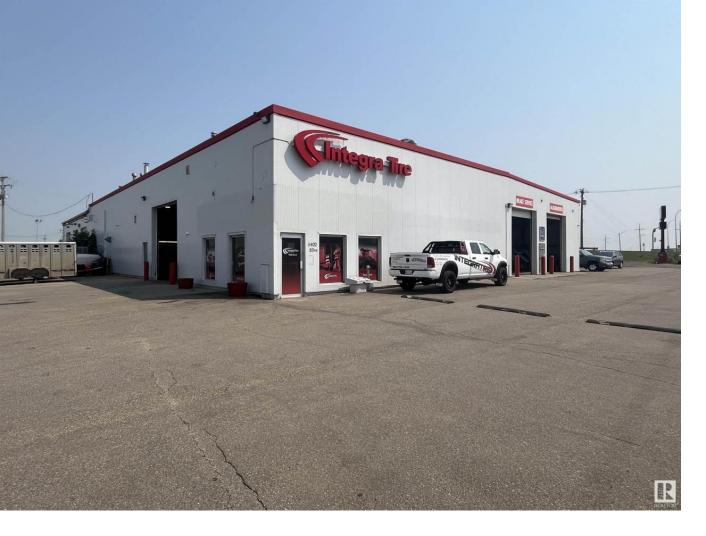

## Fort Saskatchewan Alberta

\$5,400,000

The Subject Property represents a stable, income-producing asset operating on carefree NNN leases secured by various tenants. It is comprised of 2 separately titled parcels totaling 3.95 acres with 22,651.50 square feet of leasable building area. Located off a busy Highway 15, this property has easy access to all major transportation routes that service Western Canada as well as global markets. Located along high traffic Veterans Way (Hwy 15) with great visibility and easy access within Fort Saskatchewan industrial area Strong Tenants on net leases with current income of \$397,600 (7.36% Cap Rate) 94.7% occupied with an additional 1,200 Sq.Ft. office/storage garage remaining. Could be utilized by new owner or potential to lease out for additional income Fully fenced and partially paved yard Recent upgrades to exterior faade and interior tenant improvements (id:6769)