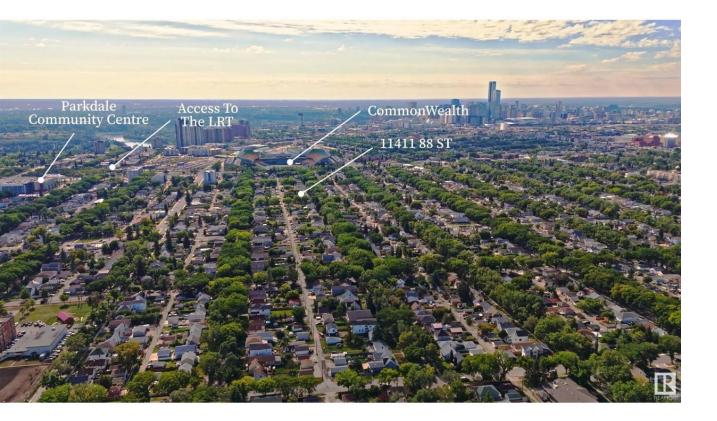

## Edmonton Alberta

TRIPLEX w/ 3 LEGAL SUITES (6 RENTAL UNITS) qualifying for CMHC MLI SELECT. Cash-on-Cash Return of 55.79% (SELF MANAGED) or 43.84% (MANAGED) w/ GST rebate, financing, appraisal & legal fees considered. Projected monthly rent is \$9,735 w/ annual gross revenue of \$116,820 & cap rate of 5%. Cash Flow After Debt Service - SELF MANAGED \$24,637 or \$15,525 MANAGED. Quick LRT (train) access to Nait, Grant MacEwan, U of A, Downtown, ICE District, Kingsway Mall, Royal Alex & Glenrose Hospital. Three 2-Storey Suites w/ 3 bed/2.5 bath & Three 1 bed/bath BSMT SUITES. 3-bed plan w/ built in bench at entry & 5x5 storage rm. Kitchen w/ pantry, quartz, vinyl plank & SS appliances. Tenants will enjoy 3 large bedrooms, 4pc bath, 4pc ensuite & upper laundry. BSMT SUITES w/ large SOUTH facing windows. Landscaped yard w/ 5 ENERGIZED parking stalls. Be part of Edmonton's downtown gentrification & realize the real estate APPRECIATION many Canadian Cities have seen. Commercial financing required. Rendering used. Ready Fall 2025. (id:6769)