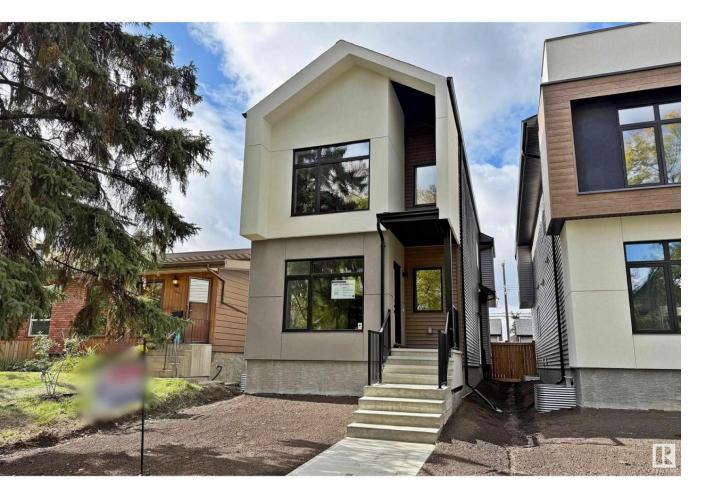

## Edmonton Alberta \$664,900

Nestled in INGLEWOOD, just steps away from the DOG PARK & BIKE PATHS to DOWNTOWN! This stunning 1,879 sq ft, 6 bed, 3.5 bath 2-Storey home checks off all the boxes, incl a LEGAL SUITE! 9 FT CEILINGS on the main level & basement, modern finishes throughout, engineered hardwood & an abundance of oversized windows. Cozy up to the FIREPLACE in the spacious LR. The gourmet kitchen feat ample cabinet space, quartz countertops, big island & stainless steel appliances. Plenty of space at the rear entry w/ CUSTOM BENCH & HOOKS. A versatile bedroom/office rounds out the main. Upstairs youll find the primary bedroom complete w/ walk-in closet & a SPA LIKE 5PC ENSUITE. Two more large bedrooms, a full bath & a separate laundry room completes the second level. A separate side entrance leads to the BASEMENT SUITE (under construction) which is perfect for ADDITIONAL INCOME, or family. Truly a must see! (id:6769)